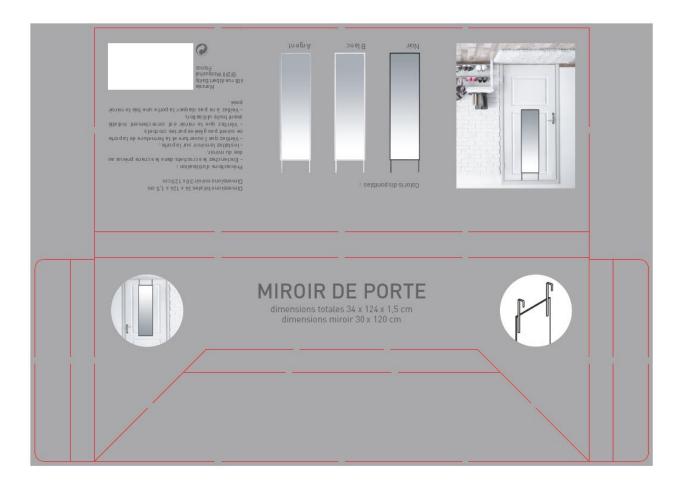

## **DOOR MIRROR BLACK COLOR**

Mirror Size: 30x120 cm Total size: 34x124x1.5 cm

Frame: 2.5 cm

Size with packaging: 35X130X1.5 cm

**Composition** = PS+cardboard at the backside

**Finishing:** Pls pay attention to the quality of the hooks: hooks have to enter correctly inside the holes forecast for it. (hooks must be strong enough and not torn)