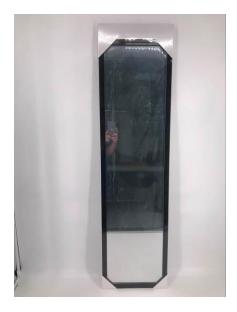

## **DOOR MIRROR BLACK COLOR**

Mirror Size: 30x120 cm Total size: 34x124x1.5 cm

Frame: 2.5 cm

Size with packaging: 35X130X1.5 cm

**Composition** = PS+cardboard at the backside

**Finishing:** Pls pay attention to the quality of the hooks: hooks have to enter correctly inside the holes forecast for it. (hooks must be strong enough and not torn)