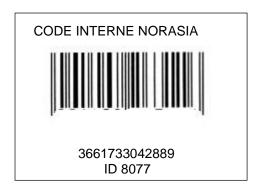

Pls stick barcode below at the back of the headcard on the white part – pls stick it right Size 6x4 cm

TRIMAN LOGO on barcode: needs to be at least 1x1 cm

**Carton:** pls put 8 pieces black color in one colored box and then put this colored box in one brown master carton.