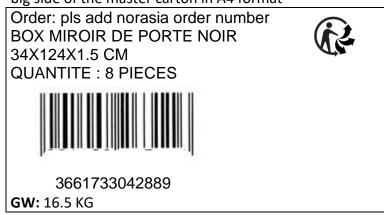

Pls stick barcode below at the back of the headcard on the white part – pls stick it right Size 6x4 cm

TRIMAN LOGO on barcode: needs to be at least 1x1 cm

**Carton:** pls put 8 pieces black color in one colored box and then put this colored box in one brown master carton.

Size of master carton: 132x20x36 cm - NW: 15.7 kg GW: 16.5 kg

Pls find below the colored display box – Pls make the display box in matt printing finish

Shipping mark for master carton: Pls print it on the two big side of the master carton in A4 format