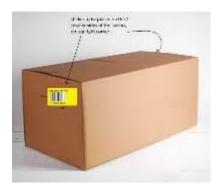

Master carton marks: TO BE STICKED ON THE 2 LITTLE SIDES OF CARTONS

## Sticker must be in yellow color size 10x10 CM at the right top corner of the master carton.

HS code for customs: 70 09 92 00 00