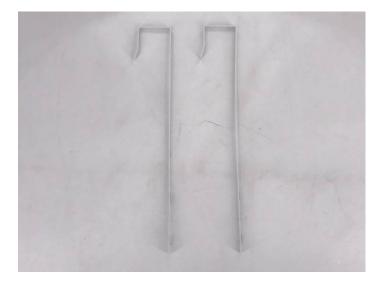

## **DOOR MIRROR BLACK COLOR**

Mirror Size: 30x120 cm Total size: 34x124x1.5 cm

Frame: 2.5 cm

Size with packaging: 35X130X1.5 cm

**Composition** = PS+cardboard at the backside

**Finishing:** Pls pay attention to the quality of the hooks: hooks have to enter correctly inside the holes forecast for it. (hooks must be strong enough and not torn)