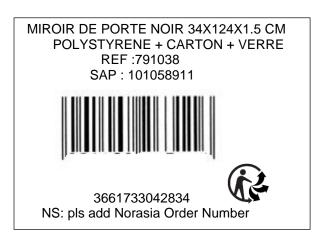

Pls stick barcode below at the back of the headcard on the white part – pls stick it right Size 6x4 cm

TRIMAN LOGO on barcode: needs to be at least 1x1 cm

**Carton:** pls put 8 pieces black color in one colored box and then put this colored box in one brown master carton.