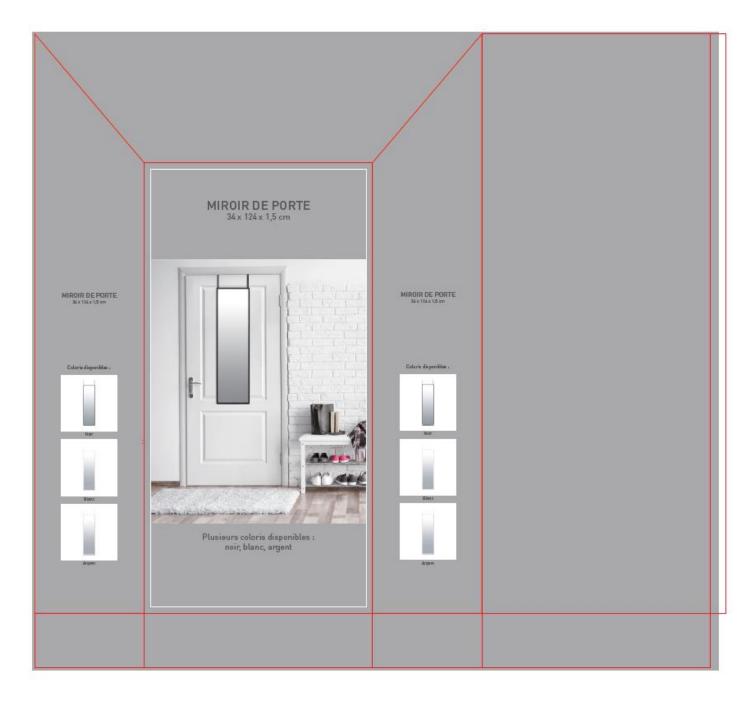

## **DOOR MIRROR BLACK COLOR**

Mirror Size: 30x120 cm Total size: 34x124x1.5 cm

Frame: 2.5 cm

Size with packaging: 35X130X1.5 cm

**Composition** = PS+cardboard at the backside

**Finishing:** Pls pay attention to the quality of the hooks: hooks have to enter correctly inside the holes forecast for it. (hooks must be strong enough and not torn)

Pls confirm this problem will be avoid during mass production.

Pls send someone of your QC office during the mass production to check all is OK and quality is good.

**Packing:** color headcard (size 35x6.5x1.8 cm) + 4 <u>GREY</u> color corners (same as the background of our outwork) + shrink. <u>Pls make headercard in matt printing finish.</u>

Pls stick barcode below at the back of the headcard on the white part – pls stick it right Size 6x4 cm

TRIMAN LOGO on barcode: needs to be at least 1x1 cm

**Carton:** pls put 8 pieces black color in one colored box and then put this colored box in one brown master carton.