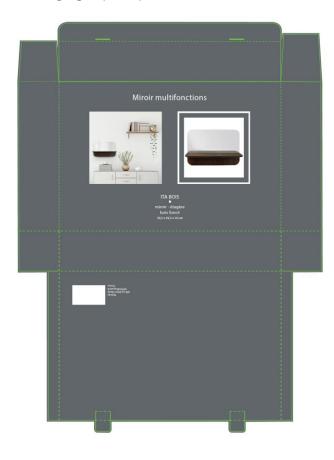

Carton marks: TO BE PRINTED ON THE 2 BIG SIDES OF MASTER CARTONS Order: pls add norasia order number MIROIR ETAGERE ITA BOIS 59.5X10X39.5 CM QUANTITE: 4 PIECES

TRIMAN LOGO: to be printed on the 2 big sides of master cartons too. Size 3x3 cm.