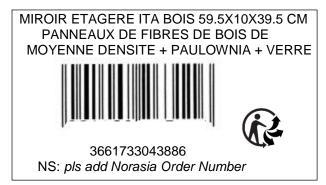

Fixing attach: pls put 2 fixing attach at the back of the shelf same as sample received.

Barcode to be stick or print at the back of the colored box in the white square - sticker is 6 x 4 cm - writing ARIAL, 10

TRIMAN LOGO on barcode: needs to be at least 1x1 cm Pls stick FSC label at the back above customer label on the right side. 2 cm

Size of the carton: 51X63X43.5 cm- Inner Carton weight: pls confirm kg GW - pls confirm kg NW

Carton marks: TO BE PRINTED ON THE 2 BIG SIDES OF MASTER CARTONS Order: pls add norasia order number MIROIR ETAGERE ITA BOIS 59.5X10X39.5 CM QUANTITE: 4 PIECES

TRIMAN LOGO: to be printed on the 2 big sides of master cartons too. Size 3x3 cm.