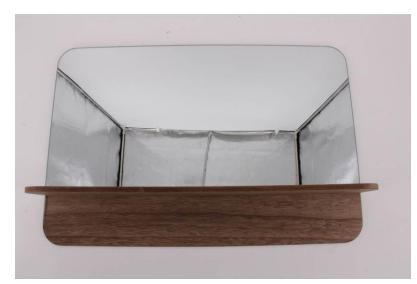

## ITA WOOD MEDIUM SIZE

Size: 59.5x10x39.5 CM Composition = glass +MDF Weight: 2.70 kg

Finishing: Pls pay attention on dirts on the glass.

Packaging: 1 piece packed into 1 colored box same as box sample received.

Fixing attach: pls put 2 fixing attach at the back of the shelf same as sample received.

Barcode to be stick or print at the back of the colored box in the white square - sticker is 6 x 4 cm - writing ARIAL, 10