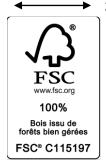

TRIMAN LOGO on barcode: needs to be at least 1x1 cm Pls stick FSC label at the back above customer label on the right side. 2 cm

Size of the carton: 51X63X43.5 cm- Inner Carton weight: pls confirm kg GW - pls confirm kg NW