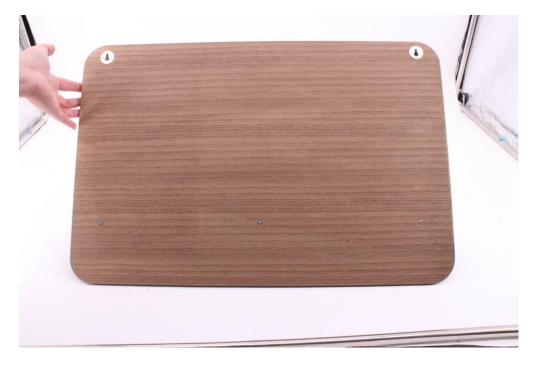

## ITA WOOD MEDIUM SIZE

Size: 59.5x10x39.5 CM Composition = glass +MDF Weight: 2.70 kg

Finishing: Pls pay attention on dirts on the glass.

Packaging: 1 piece packed into 1 colored box same as box sample received.

Fixing attach: pls put 2 fixing attach at the back of the shelf same as sample received.

Barcode to be stick or print at the back of the colored box in the white square - sticker is 6 x 4 cm - writing ARIAL, 10