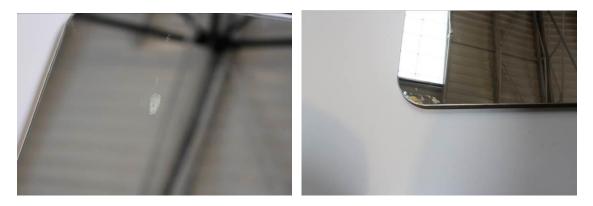

## ITA WOOD MEDIUM SIZE

Size: 59.5x10x39.5 CM Composition = glass +MDF Weight: 2.70 kg

Finishing: Pls pay attention on dirts on the glass.

Packaging: 1 piece packed into 1 colored box same as box sample received.