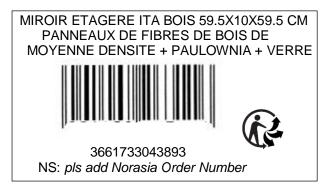

Carton marks: TO BE PRINTED ON THE 2 BIG SIDES OF

MASTER CARTONS

Order: pls add norasia order number

MIROIR ETAGERE ITA BOIS 59.5X10.5X59.5 CM

**QUANTITE: 4 PIECES** 

3661733043893

TRIMAN LOGO: to be printed on the 2 big sides of master cartons too. Size 3x3 cm.