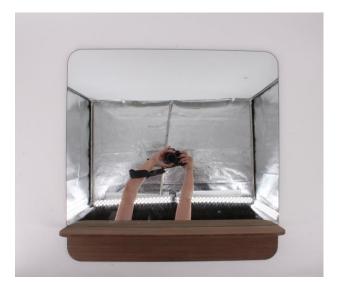

## **ITA WOOD BIG SIZE**

**Size**: 59.5x10x59.5 CM **Composition** = glass +MDF

Weight: 4.60 kg

Finishing: Pls pay attention on dirts on the glass.

Packaging: 1 piece packed into 1 colored box same as box sample received.

Fixing attach: pls put 2 fixing attach at the back of the shelf same as sample received.

Barcode to be stick or print at the back of the colored box in the white square – sticker is 6 x 4 cm – writing ARIAL, 10