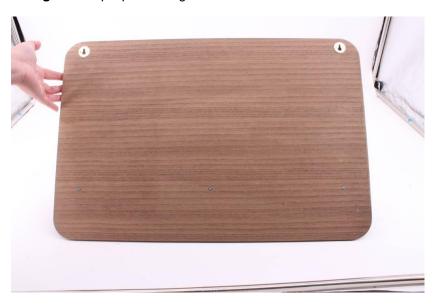

## **ITA WOOD BIG SIZE**

**Size**: 59.5x10x59.5 CM **Composition** = glass +MDF

Weight: 4.60 kg

Finishing: Pls pay attention on dirts on the glass.

Packaging: 1 piece packed into 1 colored box same as box sample received.

Fixing attach: pls put 2 fixing attach at the back of the shelf same as sample received.

Barcode to be stick or print at the back of the colored box in the white square – sticker is 6 x 4 cm – writing ARIAL, 10