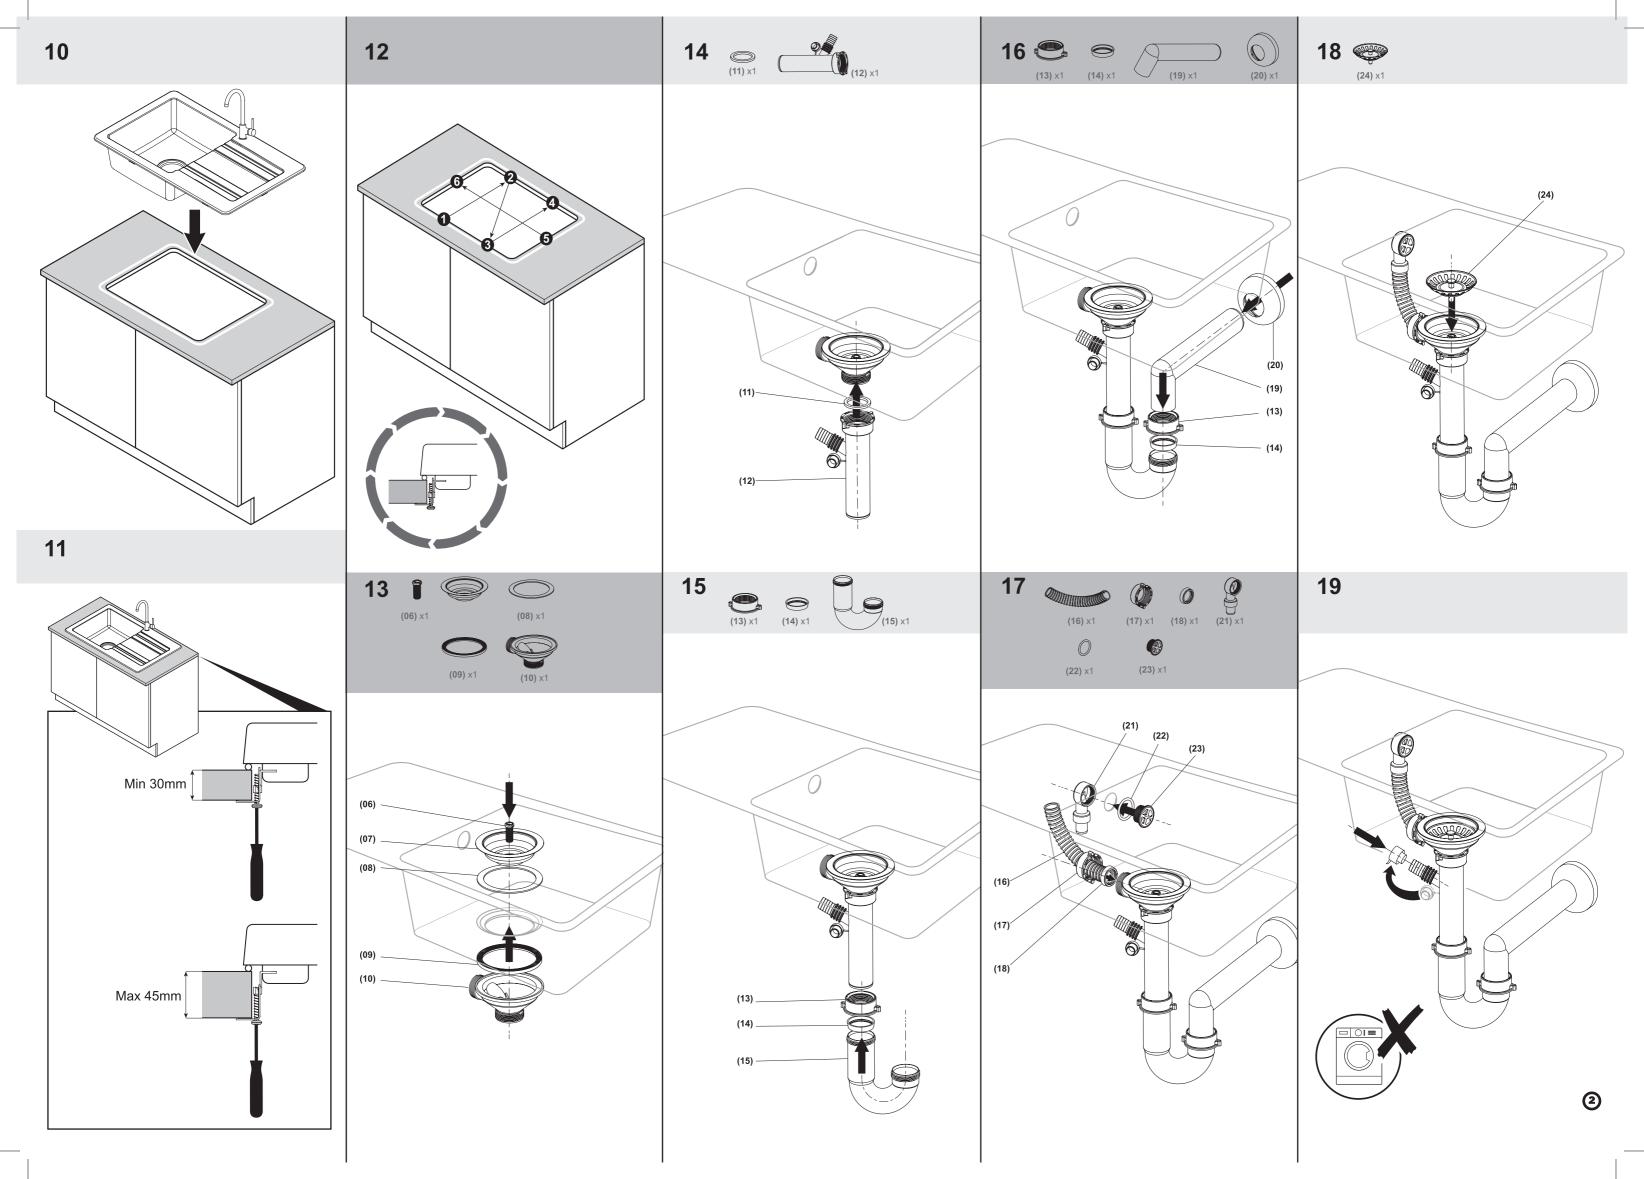

# COOKE<sup>™</sup> &LEWIS Lorentz

### 3663602918240 / 3663602929468

V30323\_3663602918240\_MAND1\_2223 Your product - Votre produit -Twój produkt - Ваша продукция -Ürününüz - **Su producto** - O seu produto - Produsul dumneavoastră











You will need - Vous aurez besoin de -Będziesz potrzebował - Вам потребуется -İhtiyacınız olacak - Necesitará - Precisa de -Veți avea nevoie de



01



02

03



05

**04** Silicone Silikon Silicona Силикон Silikonu Siliconul





Not included Dahil değildir No incluido Nie zawiera

Não incluída Nu este inclus Не прилагается

80







**09** Silicone Silikon Silicona Силикон Silikonu Siliconul









Iniciar

Certifique-se de que tem todas as peças listadas.

As 4 regras de ouro da manutenção

neutro que não risque e passe bem por água.

IMPORTANTE - GUARDE PARA FUTURAS REFERÊNCIAS:

ferramentas corretas à mão.

abastecimento de água.

Quando estiver pronto para começar, certifique-se de que tem as

Se tiver dúvidas sobre como montar este produto, consulte um

A torneira deve ser ligada ao abastecimento de água por uma

pessoa qualificada e de acordo com as normas locais de

Lave a superfície do produto com água quente e detergente e um

detergentes fortes, químicos agressivos ou soluções de limpeza

Um água dura pode provocar marcas de calcário branco no seu

lava-loiça ou na respetiva torneira; se o constatar use uma toalha

Para remover manchas difíceis, use um produto de limpez