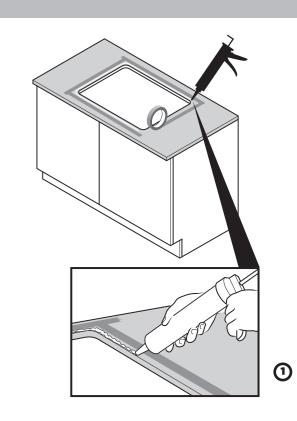

ferramentas corretas à mão.

abastecimento de água.

Quando estiver pronto para começar, certifique-se de que tem as

Se tiver dúvidas sobre como montar este produto, consulte um

A torneira deve ser ligada ao abastecimento de água por uma

pessoa qualificada e de acordo com as normas locais de

Lave a superfície do produto com água quente e detergente e um

detergentes fortes, químicos agressivos ou soluções de limpeza

Um água dura pode provocar marcas de calcário branco no seu