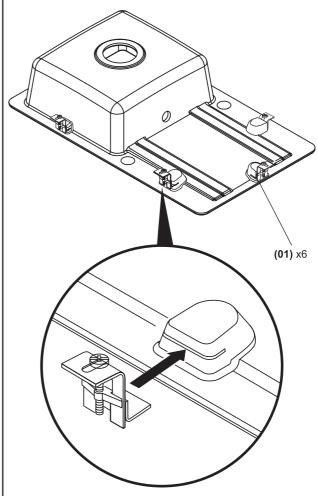

# COOKE<sup>™</sup> &LEWIS Lorentz

### 3663602918240 / 3663602929468

V30323\_3663602918240\_MAND1\_2223 Your product - Votre produit -Twój produkt - Ваша продукция -Ürününüz - **Su producto** - O seu produto - Produsul dumneavoastră











You will need - Vous aurez besoin de -Będziesz potrzebował - Вам потребуется -İhtiyacınız olacak - Necesitará - Precisa de -Veți avea nevoie de



01



02

03



05

**04** Silicone Silikon Silicona Силикон Silikonu Siliconul





Not included Dahil değildir No incluido Nie zawiera

Não incluída Nu este inclus Не прилагается

80







**09** Silicone Silikon Silicona Силикон Silikonu Siliconul









Iniciar

Certifique-se de que tem todas as peças listadas.

As 4 regras de ouro da manutenção

neutro que não risque e passe bem por água.

IMPORTANTE - GUARDE PARA FUTURAS REFERÊNCIAS:

ferramentas corretas à mão.

abastecimento de água.

Quando estiver pronto para começar, certifique-se de que tem as

Se tiver dúvidas sobre como montar este produto, consulte um

A torneira deve ser ligada ao abastecimento de água por uma

pessoa qualificada e de acordo com as normas locais de

Lave a superfície do produto com água quente e detergente e um

detergentes fortes, químicos agressivos ou soluções de limpeza

Um água dura pode provocar marcas de calcário branco no seu

lava-loiça ou na respetiva torneira; se o constatar us