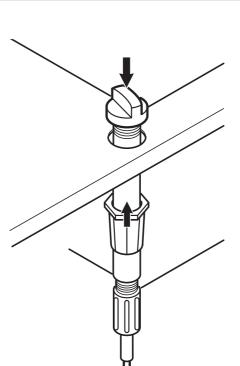

# COOKE<sup>™</sup> &LEWIS Lorentz

### 3663602918240 / 3663602929468

V30323\_3663602918240\_MAND1\_2223 Your product - Votre produit -Twój produkt - Ваша продукция -Ürününüz - **Su producto** - O seu produto - Produsul dumneavoastră











You will need - Vous aurez besoin de -Będziesz potrzebował - Вам потребуется -İhtiyacınız olacak - Necesitará - Precisa de -Veți avea nevoie de



01



02

03



05

**04** Silicone Silikon Silicona Силикон Silikonu Siliconul





Not included Dahil değildir No incluido Nie zawiera

Não incluída Nu este inclus Не прилагается

80







**09** Silicone Silikon Silicona Силикон Silikonu Siliconul









Iniciar

Certifique-se de que tem todas as peças listadas.

As 4 regras de ouro da manutenção

neutro que não risque e passe bem por água.

IMPORTANTE - GUARDE PARA FUTURAS REFERÊNCIAS:

ferramentas corretas à mão.

abastecimento de água.

Quando estiver pronto para começar, certifique-se de que tem as

Se tiver dúvidas sobre como montar este produto, consulte um

A torneira deve ser ligada ao abastecimento de água por uma

pessoa qualificada e de acordo com as normas locais de

Lave a superfície do produto com água quente e detergente e um

detergentes fortes, químicos agressivos ou soluções de limpeza

Um água dura pode provocar marcas de calcário branco no seu

lava-loiça ou na respetiva torneira; se o constatar