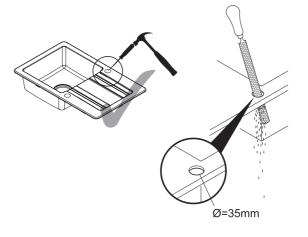

# COOKE<sup>™</sup> &LEWIS Lorentz

### 3663602918240 / 3663602929468

V30323\_3663602918240\_MAND1\_2223 Your product - Votre produit -Twój produkt - Ваша продукция -Ürününüz - **Su producto** - O seu produto - Produsul dumneavoastră











You will need - Vous aurez besoin de -Będziesz potrzebował - Вам потребуется -İhtiyacınız olacak - Necesitará - Precisa de -Veți avea nevoie de



01



02

03



05

**04** Silicone Silikon Silicona Силикон Silikonu Siliconul





Not included Dahil değildir No incluido Nie zawiera

Não incluída Nu este inclus Не прилагается

80







**09** Silicone Silikon Silicona Силикон Silikonu Siliconul









Iniciar

Certifique-se de que tem todas as peças listadas.

As 4 regras de ouro da manutenção

neutro que não risque e passe bem por água.

IMPORTANTE - GUARDE PARA FUTURAS REFERÊNCIAS:

ferramentas corretas à mão.

abastecimento de água.

Quando estiver pronto para começar, certifique-se de que tem as

Se tiver dúvidas sobre como montar este produto, consulte um

A torneira deve ser ligada ao abastecimento de água por uma

pessoa qualificada e de acordo com as normas locais de

Lave a superfície do produto com água quente e detergente e um

detergentes fortes, químicos agressivos ou soluções de limpeza

Um água du