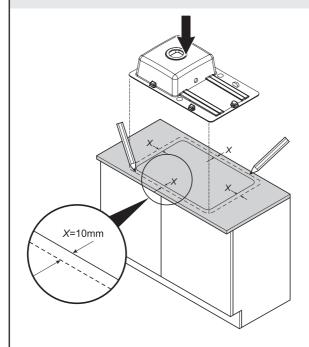

# COOKE<sup>™</sup> &LEWIS Lorentz

### 3663602918240 / 3663602929468

V30323\_3663602918240\_MAND1\_2223 Your product - Votre produit -Twój produkt - Ваша продукция -Ürününüz - **Su producto** - O seu produto - Produsul dumneavoastră











You will need - Vous aurez besoin de -Będziesz potrzebował - Вам потребуется -İhtiyacınız olacak - Necesitará - Precisa de -Veți avea nevoie de



01



02

03



05

**04** Silicone Silikon Silicona Силикон Silikonu Siliconul





Not included Dahil değildir No incluido Nie zawiera

Não incluída Nu este inclus Не прилагается

80







**09** Silicone Silikon Silicona Силикон Silikonu Siliconul









Iniciar

Certifique-se de que tem todas as peças listadas.

As 4 regras de ouro da manutenção

neutro que não risque e passe bem por água.

IMPORTANTE - GUARDE PARA FUTURAS REFERÊNCIAS:

ferramentas corretas à mão.

abastecimento de água.

Quando estiver pronto para começar, certifique-se de que tem as

Se tiver dúvidas sobre como montar este produto, consulte um

A torneira deve ser ligada ao abastecimento de água por uma

pessoa qualificada e de acordo com as normas locais de

Lave a superfície do produto com água quente e detergente e