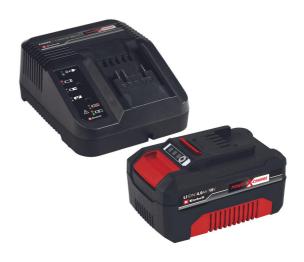

**Starter Kit Power X Change** 

18V 4,0Ah PXC Starter Kit 3

Item No.: 4512042

Ident No.: 21052

Bar Code: 4006825613704

The Einhell 18V 4.0Ah PXC Starter Kit is the ideal basis for building up the PXC range in your home. A single rechargeable battery and charger for all tools saves significant costs of buying, and universal use also helps protect the environment and provides flexibility at the same time. The ABS process-controlled active battery management system ensures max. safety, optimum tool performance, maximum operating time and a maximum service life. The high-quality rechargeable battery resists the memory effect and self-discharge. The high-speed battery charger makes short charging times, optimum charging and max. safety possible thanks to intelligent charging management. There is a refresh mode for reactivating exhaustively discharged batteries.

## **Technical Data**

- Chargeur sur secteur 200-250 V | 50-60 Hz - Tension de sortie en charge 20 V 75min - Temps de chargement 18 V - Tension continue - Capacité de la batterie 4 Ah - Puissance max. 900 W - Nombre de batteries 1 Pieces

- Poids du produit (kg) 0.325 - Poids brut 1.12

max.