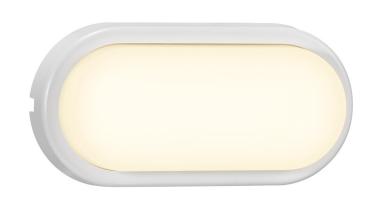

## Cuba Bright

Item number: 2019191001 White EAN: 5704924001918

Packaging unit 3 Material: Plastic/Aluminium IP54, Class 2 (Double isolated), 230V LED MODUL, Light source incl. 14w led

Area: Outdoor Total driver+bulb consumption (Watt): 13 Transformer/driver placement: I lampen source)

Lightsource info (pr. light-

Lumen: 1600 Lumen/Watt: 114 Lifetime: 30000 On/Off: 15000 Colour temperature: 3000K RA: 80 Beam angle: 120° Dimmable: No

Energy class A++

Cuba is an LED lamp of minimalistic design and high functionality as it is ideal for placement on both ceiling and wall. The round lamp emits a beautiful and functional light, and even has a high degree of protection, IP54, which makes it ideal for outdoor use. As Cuba is suitable for humid areas, it can further be mounted in the bathroom or basement.