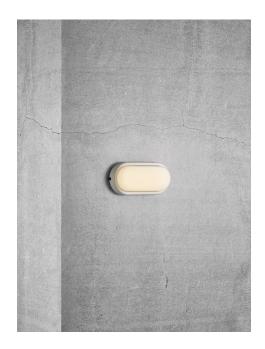

## Cuba Bright

Item number: 2019191001 White EAN: 5704924001918

Packaging unit 3 Material: Plastic/Aluminium IP54, Class 2 (Double isolated), 230V LED MODUL, Light source incl. 14w led

Area: Outdoor Total driver+bulb consumption (Watt): 13 Transformer/driver placement: I lampen source)

Lightsource info (pr. light-

Lumen: 1600 Lumen/Watt: 114 Lifetime: 30000 On/Off: 15000 Colour temperature: 3000K RA: 80 Beam angle: 120° Dimmable: No

Energy class A++

Cuba is an LED lamp of minimalistic design and high functionality as it is ideal for placement on both ceiling and wall. The round lamp emits a beautiful and functional light, and even has a high degree of protection, IP54, which makes it ideal for outdoor use. As Cuba is suitable for humid areas, it can further be mounted in the bathroom or basement.