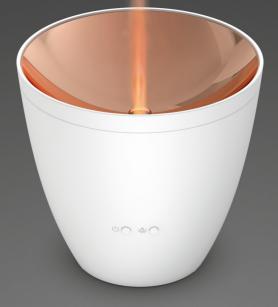

essential oils are optimally distributed around the room as an extra fine mist

The aroma diffuser with Amber Light<sup>™</sup> creates unforgettable, atmospheric moments. Zoe's cool mist is made visible by her amber light. The bronzecoloured, deceptively genuine looking flame transforms the room into an oasis of well-being. This quiet and energy-efficient aroma diffuser uses ultrasound technology to optimally emit essential oils into the room as extra fine mist whenever you want her to - for up to 10 hours. Zoe is a winner in every respect: her attributes includes features such as a USB connection for mobile use and an adapter for use at home as well as an automatic shut-off. And to make sure that your well-deserved night's rest is not disturbed, you can dim the atmospheric Amber Light<sup>™</sup> or switch it off altogether as you wish. Elegant aroma diffuser Zoe adds a touch of glamour to any room and creates moments of well-being!

## **Specifications**

Room size: up to  $50 \text{ m}^2 / 125 \text{ m}^3$ Power: 5 W / 5 V / 1 output level Tank capacity: 80 mlAmber Light<sup>TM</sup> / LED dimmer Runs up to 10 hours with one filling Dimensions:  $113 \times 105 \times 113 \text{ mm}$ Weight: 0.3 kg / Sound level: < 27 dB(A)USB cable and adapter included