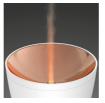

essential oils are optimally distributed around the room as an extra fine mist

The aroma diffuser with Amber Light<sup>™</sup> creates unforgettable, atmospheric moments. Zoe's cool mist is made visible by her amber light. The bronzecoloured, deceptively genuine looking flame transforms the room into an oasis of well-being. This quiet and energy-efficient aroma diffuser uses ultrasound technology to optimally emit essential oils into the room as extra fine mist whenever you want her to - for up to 10 hours. Zoe is a winner in every respect: her attributes includes features such as a USB connection for mobile use and an adapter for use at home as well as an automatic shut-off. And to make sure that your well-deserved night's rest is not disturbed, you can dim the atmospheric Amber Light<sup>™</sup> or switch it off altogether as you wish. Elegant aroma diffuser Zoe adds a touch of glamour to any room and creates moments of well-being!